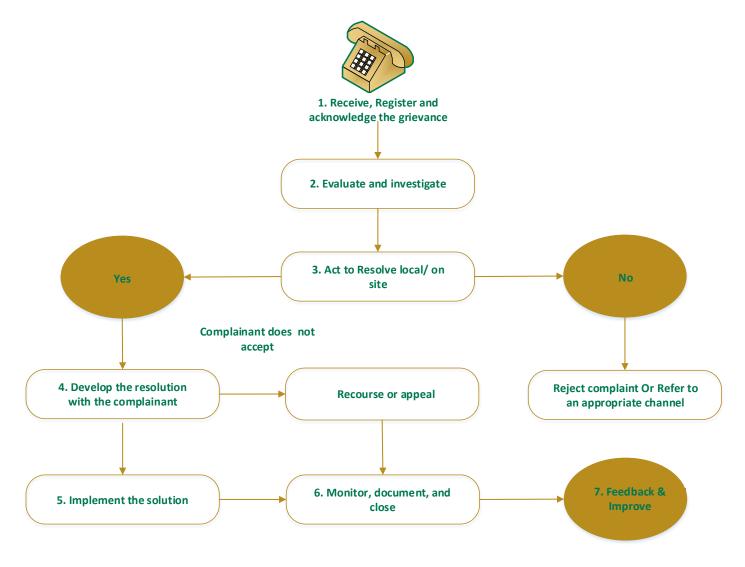

## **Grievances Resolution Procedures**

Aggrieved Project Stakeholders may submit written grievances to the Project Manager through the Snr Stakeholder Liaison Officer by email or letter for registration, evaluation, investigation, and resolution. The Project Manager will adopt procedures illustrated in Figure 1 to amicably resolve logged grievances.

## **Grievance Form**

Please submit your grievance to the Project Manager (via Snr Stakeholder Liaison Officer) by completing the Grievance Form attached.

Figure 1: Stakeholder Grievance Procedures Flowchart